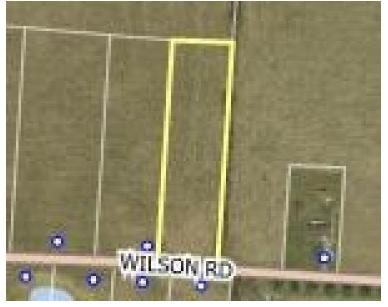

### Directions

Status SOLD Type **LOTS 1-5 ACRES** LANCASTER City Area **Other Areas FAIRFIELD** County 2.290 Acres # School District BLOOM CARROLL

# OF BUILDINGS Assoc Doc **CLRD ACRES** DRAINAGE TILE Days On Market 78 ELÉCTRIC

GAS **SEWER**  LOT #

LOT SIZE **2.29 ACRES** 

Land Desc. Price Per Acre **Public Utilities** 