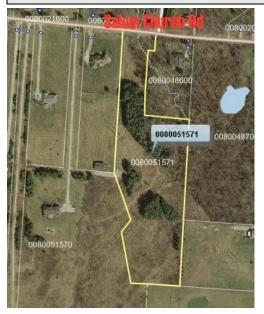

# OF BUILDINGS LOT # Status SOLD Type **LOTS OVER 5 ACRES** Assoc Doc LOT SIZE 6.1 ACRES **CANAL WINCHESTER CLRD ACRES** 6.1 private, partially wooded acres in City Land Area Other Areas DRAINAGE TILE Desc. **Bloom Carroll schools. Rolling land FAIRFIELD** Days On Market 364 County with possible walk-out. Small creek 6.100 runs through property. Shared **ELECTRIC** Acres # School District BLOOM CARROLL Υ driveway with approx. 900 ft. GAS **SEWER** already installed. Taxes to be

0080051570