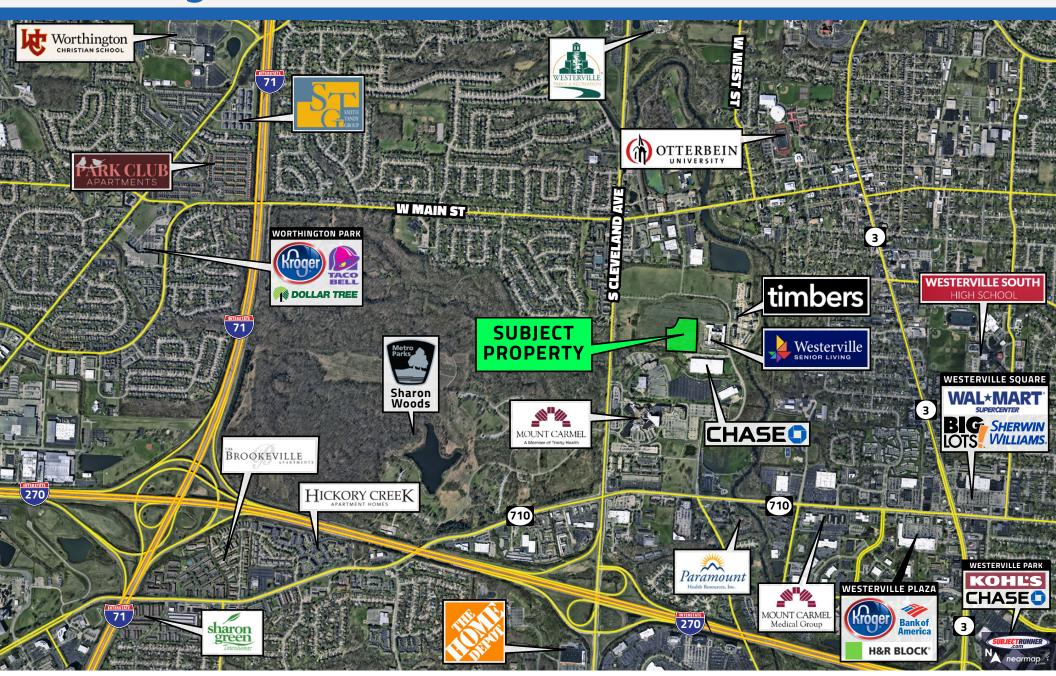

### **Area Information**

#### COOPER RD, WESTERVILLE, OH 43081

Online bidding only. Court-Appointed Receiver sale in the highly desirable Westerville submarket of Columbus, Ohio. Incredible development opportunity featuring ~7.5 acres. Subject property is adjacent to Westerville Senior Living, a brand-new assisted living facility. Across the street is Timbers, Westerville's newest luxury apartment community.

Less than 1 mile from Otterbein University and minutes from Sharon Woods Metro Park, Polaris Fashion Place, and the Ohio Art Market, this piece of land presents a great opportunity for a developer. Subject property is less than 15 miles from Downtown Columbus as well. Population of Westerville is ~41,000 and is continuously growing.