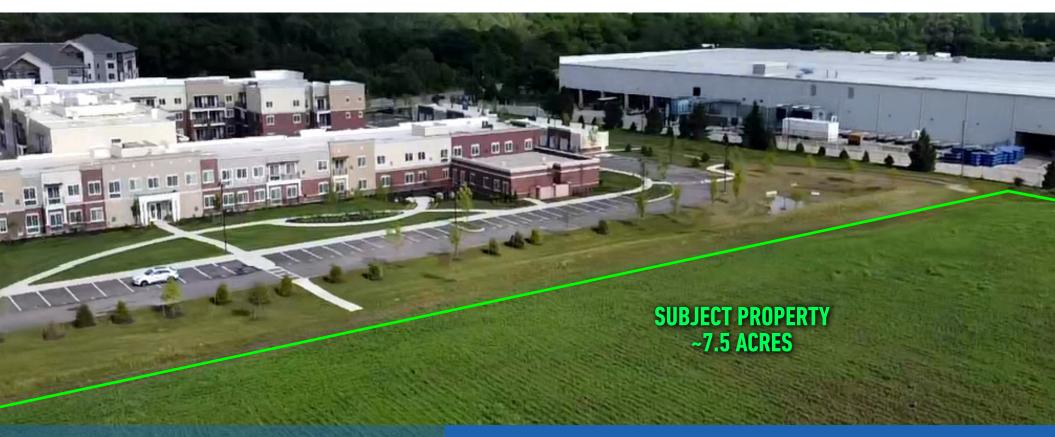

#### COOPER RD, WESTERVILLE, OH 43081

Online bidding only. Court-Appointed Receiver sale in the highly desirable Westerville submarket of Columbus, Ohio. Incredible development opportunity featuring ~7.5 acres. Subject property is adjacent to Westerville Senior Living, a brand-new assisted living facility. Across the street is Timbers, Westerville's newest luxury apartment community.

Less than 1 mile from Otterbein University and minutes from Sharon Woods Metro Park, Polaris Fashion Place, and the Ohio Art Market, this piece of land presents a great opportunity for a developer. Subject property is less than 15 miles from Downtown Columbus as well. Population of Westerville is ~41,000 and is continuously growing.

### **Property Description**

COOPER RD, WESTERVILLE, OH 43081

### **Property Statistics**

Address - Cooper Rd, Westerville, OH 43081

Parcel No. - 080-011862-00

Property type – Land, Development Opportunity

Shape - Flag

Topography – Generally level and at street grade

Land Area - 7.553 acres, 329,749 SF

County - Franklin