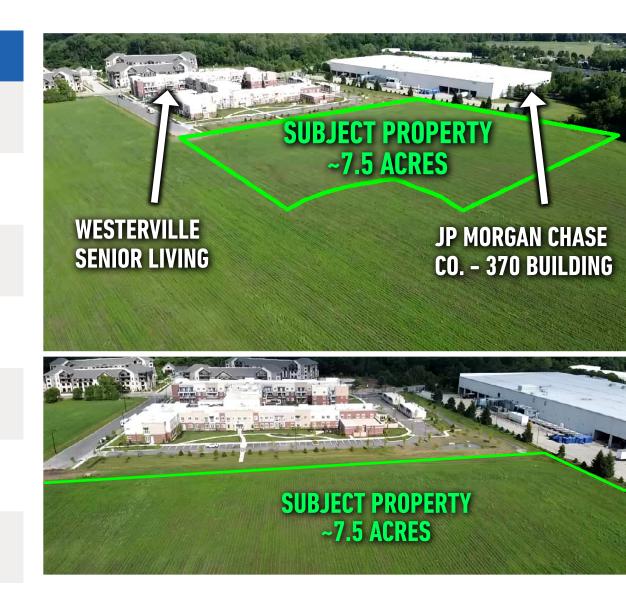

#### COOPER RD, WESTERVILLE, OH 43081

Online bidding only. Court-Appointed Receiver sale in the highly desirable Westerville submarket of Columbus, Ohio. Incredible development opportunity featuring ~7.5 acres. Subject property is adjacent to Westerville Senior Living, a brand-new assisted living facility. Across the street is Timbers, Westerville's newest luxury apartment community.

Less than 1 mile from Otterbein University and minutes from Sharon Woods Metro Park, Polaris Fashion Place, and the Ohio Art Market, this piece of land presents a great opportunity for a developer. Subject property is less than 15 miles from Downtown Columbus as well. Population of Westerville is ~41,000 and is continuously growing.