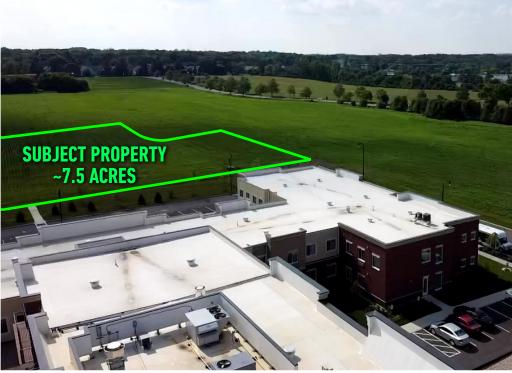

# **COURT-APPOINTED RECEIVER SALE:** LAND DEVELOPMENT OPPORTUNITY, TREMENDOUS LOCATION! COOPER RD | WESTERVILLE, OH 43081 **COOPER ROAD SUBJECT PROPERTY** ~7.5 **ACRES**

OFFERING MEMORANDUM

**Daniel Lane** 

#### COOPER RD, WESTERVILLE, OH 43081

Online bidding only. Court-Appointed Receiver sale in the highly desirable Westerville submarket of Columbus, Ohio. Incredible development opportunity featuring ~7.5 acres. Subject property is adjacent to Westerville Senior Living, a brand-new assisted living facility. Across the street is Timbers, Westerville's newest luxury apartment community.