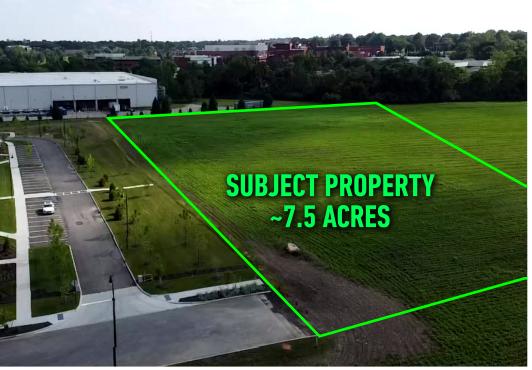

RECEIVER SALE:** LAND DEVELOPMENT OPPORTUNITY, TREMENDOUS LOCATION! COOPER RD | WESTERVILLE, OH 43081 **COOPER ROAD SUBJECT PROPERTY** ~7.5 **ACRES**

OFFERING MEMORANDUM

**Daniel Lane** 

daniel@prodigyprop.com
513.841.7014

**Jeff Lane** 





## Sale Highlights

COOPER RD, WESTERVILLE, OH 43081



All information provided is believed to be true, but cannot be guaranteed.







### **Area Information**

#### COOPER RD, WESTERVILLE, OH 43081

Online bidding only. Court-Appointed Receiver sale in the highly desirable Westerville submarket of Columbus, Ohio. Incredible development opportunity featuring ~7.5 acres. Subject property is adjacent to Westerville Senior Living, a brand-new assisted living facility. Across the street is Timbers, Westerville's newest luxury apartment community.





Less than 1 mile from Otterbein University and minutes from Sharon Woods Metro Park, Polaris Fashion Place, and the Ohio Art Market, this piece of land presents a great opportunity for a developer. Subject property is less than 15 miles from Downtown Columbus as well. Population of Westerville is ~41,000 and is continuously growing.

All information provided is believed to be true, but cannot be guaranteed.



### **Property Description**

COOPER RD, WESTERVILLE, OH 43081

### **Property Statistics**

Address - Cooper Rd, Westerville, OH 43081

Parcel No. - 080-011862-00

Property type – Land, Development Opportunity

Shape - Flag

Topography – Generally level and at street grade

Land Area - 7.553 acres, 329,749 SF

County - Franklin



### **Property Description**

COOPER RD, WESTERV