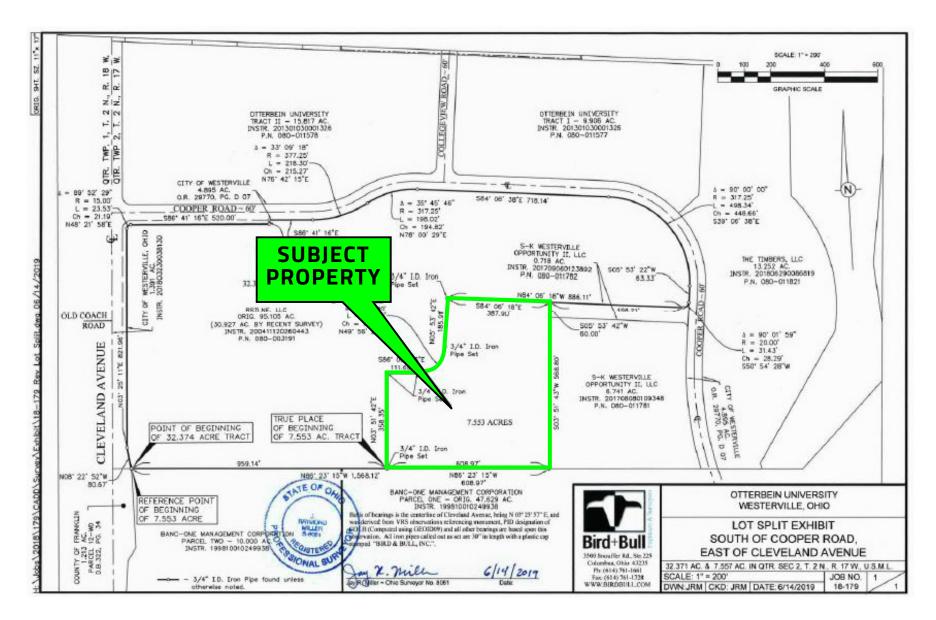

### **Site Survey**

#### COOPER RD, WESTERVILLE, OH 43081

### **Property Statistics**

Address - Cooper Rd, Westerville, OH 43081

Parcel No. - 080-011862-00

Property type – Land, Development Opportunity

Shape - Flag

Topography – Generally level and at street grade

Land Area - 7.553 acres, 329,749 SF

County - Franklin