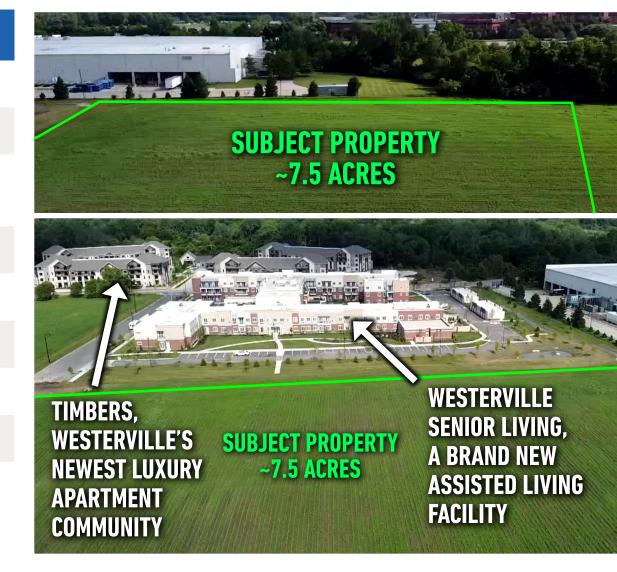

#### COOPER RD, WESTERVILLE, OH 43081

Online bidding only. Court-Appointed Receiver sale in the highly desirable Westerville submarket of Columbus, Ohio. Incredible development opportunity featuring ~7.5 acres. Subject property is adjacent to Westerville Senior Living, a brand-new assisted living facility. Across the street is Timbers, Westerville's newest luxury apartment community.

Less than 1 mile from Otterbein University and minutes from Sharon Woods Metro Park, Polaris Fashion Place, and the Ohio Art Market, this piece of land presents a great opportunity for a developer. Subject property is less than 15 miles from Downtown Columbus as well. Population of Westerville is ~41,000 and is continuously growing.